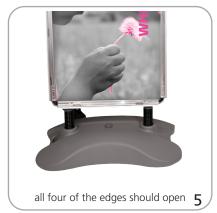

### Set-up

slide the poster frame supports into the holes in the molded base 2

4

the plug on top unscrews so that it is easy to fill with sand and water

7