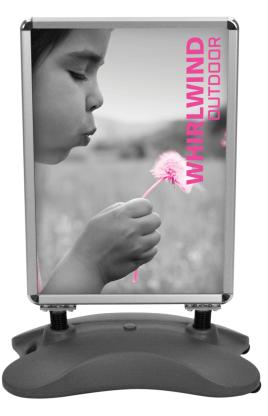

#### WHRL-WND-2

Whirlwind is a heavy-duty double-sided wing sign for displaying indoor or outdoor graphics. The unit has a wheeled, compact moulded base that can be filled with water or sand. The snap frame poster holders make changing your message quick and easy.

## features and benefits

- Single or double-sided
- Quick and easy graphic changes
- Dual-spring design flexes to withstand wind gusts
- Compact durable base can be filled with water or sand for extra stability
- Integrated wheel set
- Front loading snap frames constructed from
- aluminum and powder coated steel
- Padded base prevents wear and tear