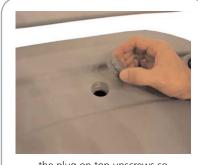

### Set-up

slide the poster frame supports into the holes in the molded base 2

4

the plug on top unscrews so that it is easy to fill with sand and water

7