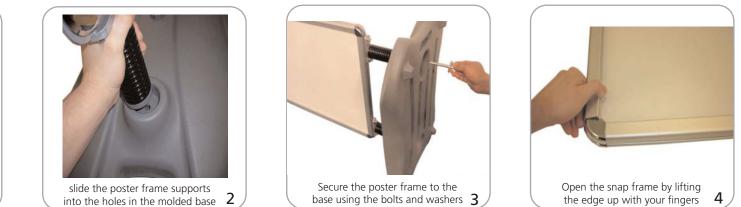

### Set-up

slide the poster frame supports into the holes in the molded base 2

4

the plug on top unscrews so that it is easy to fill with sand and water

7