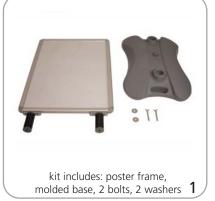

### Set-up

slide the poster frame supports into the holes in the molded base 2

4

the plug on top unscrews so that it is easy to fill with sand and water

7