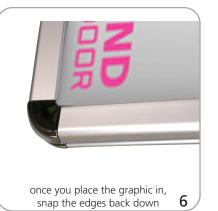

### Set-up

slide the poster frame supports into the holes in the molded base 2

4

the plug on top unscrews so that it is easy to fill with sand and water

7