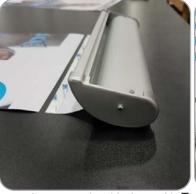

Pull up graphic and secure to poles. 11

Unit is complete. Back view. 12

Unit is complete.

13