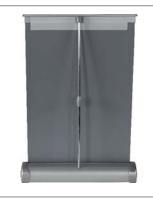

the specifications without prior notice. All dimensions and weights quoted are approximate and we accept no responsibility for variance. E&OE. See Graphic Templates for graphic bleed specifications.

## Set-up









Secure pole to base of stand.

adhesive on the rail.

Line up graphic with rail.

4 Apply graphic so that its even on both 5 sides.



Take the re-enforcing tape and apply 6 Have banner stand upside down. This 7 to the back of the banner and rail making sure there is even coverage between the two.



keeps leader strip from curling up.



Line up graphic with leader strip.



overlap.



Mount graphic to leader strip evenly 9 Apply tape to the bottom front of the 10 making sure there is one ½" of graphic for extra re-enforcement.



Pull up graphic and secure to poles. 11



Unit is complete. Back view. 12



Unit is complete.

13