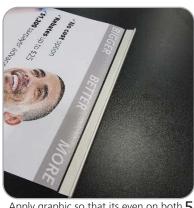

## Set-up

Secure pole to base of stand.

adhesive on the rail.

Line up graphic with rail.

4 Apply graphic so that its even on both 5 sides.

Take the re-enforcing tape and apply 6 Have banner stand upside down. This 7 to the back of the banner and rail making sure there is even coverage between the two.