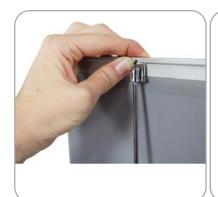

Pull up graphic and secure to poles. 11

Unit is complete. Back view. 12

Unit is complete.

13