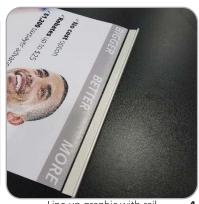

## Set-up

Secure pole to base of stand.

adhesive on the rail.

Line up graphic with rail.

4 Apply graphic so that its even on both 5 sides.

Take the re-enforcing tape and apply 6 Have banner stand upside down. This 7 to the back of the banner and rail making sure there is even coverage between the two.