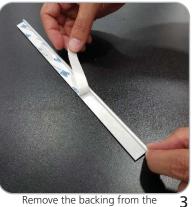

## Set-up

Secure pole to base of stand.

adhesive on the rail.

Line up graphic with rail.

4 Apply graphic so that its even on both 5 sides.

Take the re-enforcing tape and apply 6 Have banner stand upside down. This 7 to the back of the banner and rail making sure there is even coverage between the two.

keeps leader strip from curling up.

Line up graphic with leader strip.

overlap.

Mount graphic to leader strip evenly 9 Apply tape to the bottom front of the 10 making sure there is one ½" of graphic for extra re-enforcement.