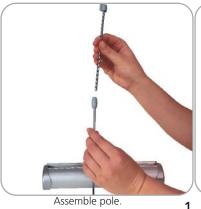

## Set-up

Secure pole to base of stand.

adhesive on the rail.

Line up graphic with rail.

4 Apply graphic so that its even on both 5 sides.

Take the re-enforcing tape and apply 6 Have banner stand upside down. This 7 to the back of the banner and rail making sure there is even coverage between the two.