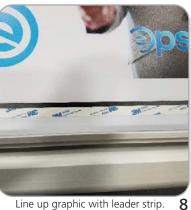

keeps leader strip from curling up.

Line up graphic with leader strip.

overlap.

Mount graphic to leader strip evenly 9 Apply tape to the bottom front of the 10 making sure there is one ½" of graphic for extra re-enforcement.