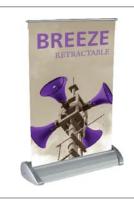

# **Breeze**

#### BREZ-2-S

This retractable banner stand is ideal for custom calendars and other promotional banners. Designed to help add the final touch, function and flare to any design space.

#### features and benefits:

- Comes in standard 8.375"w x 11.75"h or 11"w x 17"h
- Retractable tabletop stand
- Quick and easy to set-up

- Packs down easily
- Attractive silver hardware
- 90 day hardware warranty against manufacturers defects