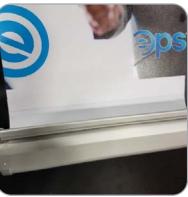

## Set-up

Secure pole to base of stand.

adhesive on the rail.

Line up graphic with rail.

4 Apply graphic so that its even on both 5 sides.

Take the re-enforcing tape and apply 6 Have banner stand upside down. This 7 to the back of the banner and rail making sure there is even coverage between the two.

keeps leader strip from curling up.

Line up graphic with leader strip.

overlap.

Mount graphic to leader strip evenly 9 Apply tape to the bottom front of the 10 making sure there is one ½" of graphic for extra re-enforcement.