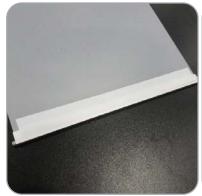

keeps leader strip from curling up.

Line up graphic with leader strip.

overlap.

Mount graphic to leader strip evenly 9 Apply tape to the bottom front of the 10 making sure there is one ½" of graphic for extra re-enforcement.