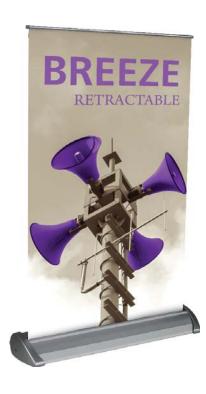

# **Breeze**

#### BREZ-2-S

This retractable banner stand is ideal for custom calendars and other promotional banners. Designed to help add the final touch, function and flare to any design space.