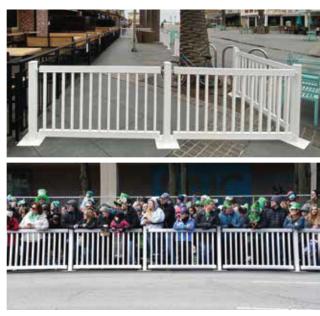

## TEMPORARY EVENT FENCING

The Traditional Fence is designed to offer pure functionality and convenience. The pristine white finish of the panels gives it a premium look and feel that's sure to add a touch of traditional American charm to any occasion.

Each of these pre-assembled panels can be set up without needing any additional tools, allowing you to create secure enclosures as per varying dimensions and layout requirements—perfect for al fresco seating, outdoor events, trade shows, and festivals of all sizes.

## Traditional Fencing Todoos..com

Light enough to be transported with ease, yet sturdy enough to handle larger crowds, **Traditional Fence** is a great solution for all your temporary event fencing needs.