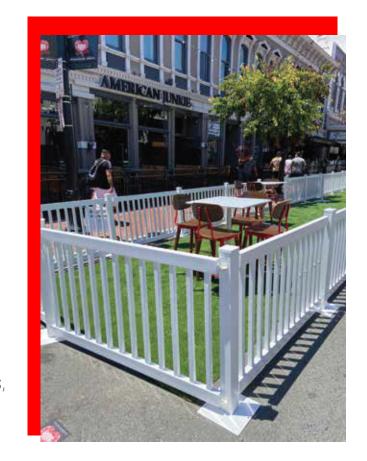

Each of these pre-assembled panels can be set up without needing any additional tools, allowing you to create secure enclosures as per varying dimensions and layout requirements—perfect for al fresco seating, outdoor events, trade shows, and festivals of all sizes.

## Traditional Fencing Todoos..com

Light enough to be transported with ease, yet sturdy enough to handle larger crowds, **Traditional Fence** is a great solution for all your temporary event fencing needs.