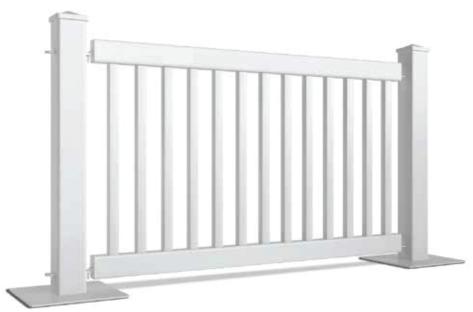

## Traditional Fencing

## TEMPORARY EVENT FENCING

The Traditional Fence is designed to offer pure functionality and convenience. The pristine white finish of the panels gives it a premium look and feel that's sure to add a touch of traditional American charm to any occasion.

## **SPECIFICATIONS**

**MODULE SIZE** 

6'w x 3'6" t x 3.5" (1.8m x 1.1m x 8.9cm)

**MATERIAL** 

UV Inhibited, titanium dioxide additive, high impact, compounded PVC frame and fittings

**WEIGHT** 

**Panel**: 17lbs (7.7kg)