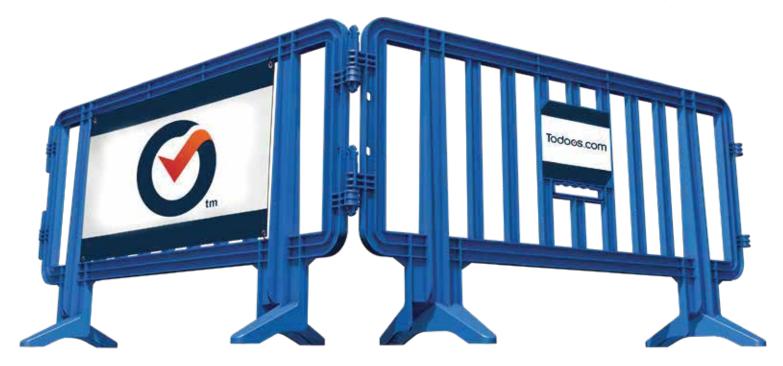

### **REFINE LINE MANAGEMENT WITH PLASTIC BARRICADES**

Plastic barriers offer distinct advantages over steel counterparts. In casual crowds, plastic barriers offer a visually appealing and easy to set up alternative. This barrier is lighter than steel, highly visible, durable and more visually appealing.

### Practical | Customizable | Portable | Sustainable

+ Practical Organizing has never been so simple! Innovative docking feet make storage more efficient, allowing quick and easy connections.

+ Customizable Easily apply branding and marketing graphics with options like stickers, signage or posters. Available in 8 colors!

+ Portable The barrier's mobility and ergonomic grip design allow for efficient transportation. Making this barrier #1 of its class!

+ Sustainable Plastic barricades are 100% recyclable and do not generate waste in the manufacturing process.