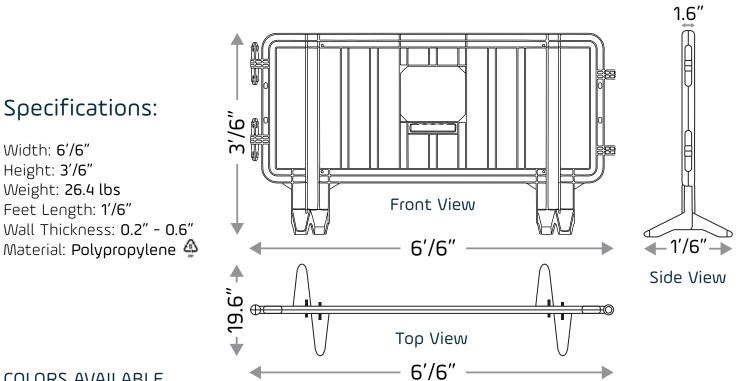

### Practical | Customizable | Portable | Sustainable

+ Practical Organizing has never been so simple! Innovative docking feet make storage more efficient, allowing quick and easy connections.

+ Customizable Easily apply branding and marketing graphics with options like stickers, signage or posters. Available in 8 colors!

+ Portable The barrier's mobility and ergonomic grip design allow for efficient transportation. Making this barrier #1 of its class!

+ Sustainable Plastic barricades are 100% recyclable and do not generate waste in the manufacturing process.